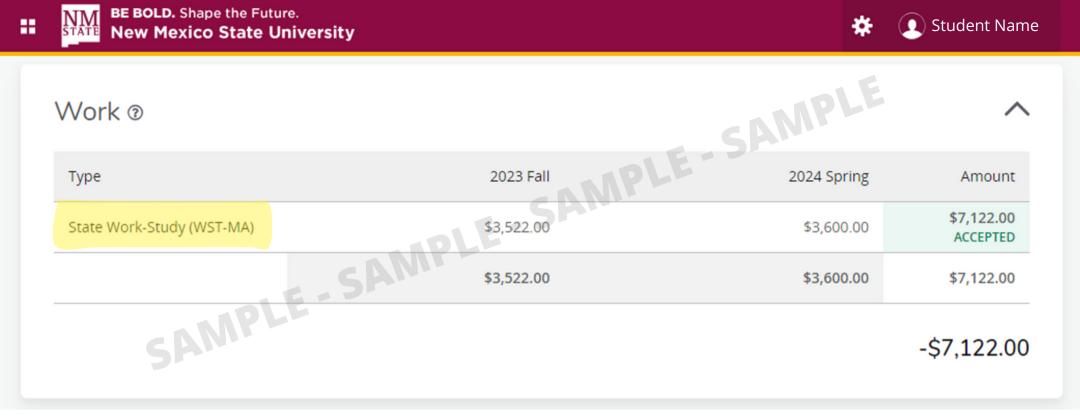

A copy of the student Award Overview must be provided to the student employer every semester that shows the accepted award, award type, and award amount. To retrieve a copy of the student award overview:

- 1. Log in to your <u>myNMSU account</u>
- 2. Select the Financial Aid tab
- 3. Ensure your award year is set to the year you wish to view
- 4. Select the Award Offer tab
- 5. Scroll down to view your work-study award
- 6. Accept your work-study award
- 7. Take a screenshot of your page that shows your accepted work-study award, award type, and award amount. <u>Above is an example of what that</u> <u>will look like</u>